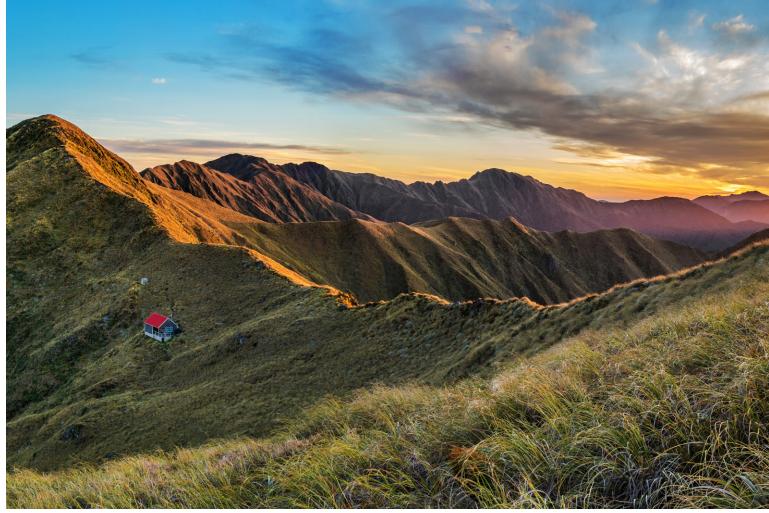

The next two pages show open, on-wall spreads for August and December

The Three Kings (centre), Mitre (at 1,571m the highest peak in the Tararua Ranges, right) and Baldy Ridge, viewed from near Jumbo Hut (1,220m) at dawn